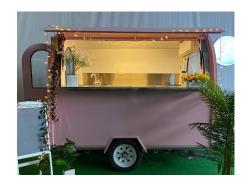

## FR250 Food Trailer

## **Specification**

| Model:             | FR250                                                                                                                                                                                          |
|--------------------|------------------------------------------------------------------------------------------------------------------------------------------------------------------------------------------------|
| Dimensions:        | 250*200*230cm                                                                                                                                                                                  |
| Color:             | Pink                                                                                                                                                                                           |
| Window:            | Concession windows, with gas struts                                                                                                                                                            |
| Electrical:        | 110V/60HZ                                                                                                                                                                                      |
| Net Weight:        | 680kg/830kg                                                                                                                                                                                    |
| Material:          | Frame: Galvanized steel Exterior wall: Cold-rolled steel Insulation: 25mm black cotton Interior wall: ACM Workbench: 201 stainless steel Floor: Non-slip aluminium checkered floor             |
| Accessory:         | 88cm safety chain Trailer hitch ball Trailer coupler Trailer stabilizers Heavy-duty trailer jack with wheel Flip down stainless steel serving shelf Door stop 7 pin trailer connector A/C unit |
| Electrical System: | Electrical panel board Circuit breaker Power sockets Generator receptacles Electrical wires                                                                                                    |
| Lighting:          | Interior lighting units Side lights Trailer tail lights & red reflectors License light LED LOGO sign                                                                                           |
| Water Sink Kits:   | 2 compartment water sinks Commercial faucets for cold & hot water Floor drain                                                                                                                  |

## **Details**

- Front - - Lights -

- Lights - - Front - - Front -

- Side - - Window- - A/C Unit -

- Side - - Door - - Interior -