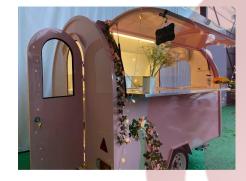

## FR250 Food Trailer

## **Specification**

| Model:             | FR250                                                                                                                                                                                          |
|--------------------|------------------------------------------------------------------------------------------------------------------------------------------------------------------------------------------------|
| Dimensions:        | 250*200*230cm                                                                                                                                                                                  |
| Color:             | Pink                                                                                                                                                                                           |
| Window:            | Concession windows, with gas struts                                                                                                                                                            |
| Electrical:        | 110V/60HZ                                                                                                                                                                                      |
| Net Weight:        | 680kg/830kg                                                                                                                                                                                    |
| Material:          | Frame: Galvanized steel Exterior wall: Cold-rolled steel Insulation: 25mm black cotton Interior wall: ACM Workbench: 201 stainless steel Floor: Non-slip aluminium checkered floor             |
| Accessory:         | 88cm safety chain Trailer hitch ball Trailer coupler Trailer stabilizers Heavy-duty trailer jack with wheel Flip down stainless steel serving shelf Door stop 7 pin trailer connector A/C unit |
| Electrical System: | Electrical panel board Circuit breaker Power sockets Generator receptacles Electrical wires                                                                                                    |
| Lighting:          | Interior lighting units Side lights Trailer tail lights & red reflectors License light LED LOGO sign                                                                                           |
| Water Sink Kits:   | 2 compartment water sinks Commercial faucets for cold & hot water Floor drain                                                                                                                  |

## **Details**

- Front - - Lights -

- Lights - - Front - - Front -

- Side - - Window- - A/C Unit -

- Side - - Door - - Interior -