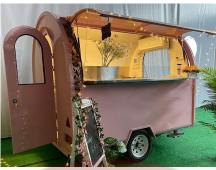

## FR250 Food Trailer

## **Specification**

| Model:             | FR250                                                                                                                                                                                          |
|--------------------|------------------------------------------------------------------------------------------------------------------------------------------------------------------------------------------------|
| Dimensions:        | 250*200*230cm                                                                                                                                                                                  |
| Color:             | Pink                                                                                                                                                                                           |
| Window:            | Concession windows, with gas struts                                                                                                                                                            |
| Electrical:        | 110V/60HZ                                                                                                                                                                                      |
| Net Weight:        | 680kg/830kg                                                                                                                                                                                    |
| Material:          | Frame: Galvanized steel Exterior wall: Cold-rolled steel Insulation: 25mm black cotton Interior wall: ACM Workbench: 201 stainless steel Floor: Non-slip aluminium checkered floor             |
| Accessory:         | 88cm safety chain Trailer hitch ball Trailer coupler Trailer stabilizers Heavy-duty trailer jack with wheel Flip down stainless steel serving shelf Door stop 7 pin trailer connector A/C unit |
| Electrical System: | Electrical panel board Circuit breaker Power sockets Generator receptacles Electrical wires                                                                                                    |
| Lighting:          | Interior lighting units Side lights Trailer tail lights & red reflectors License light LED LOGO sign                                                                                           |
| Water Sink Kits:   | 2 compartment water sinks Commercial faucets for cold & hot water Floor drain                                                                                                                  |

## **Details**

- Front - - Lights -

- Lights - - Front - - Front -

- Side - - Window- - A/C Unit -

- Side - - Door - - Interior -