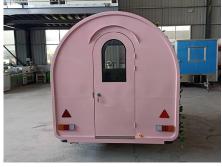

## FR250 Food Trailer

## **Specification**

| Model:             | FR250                                                                                                                                                                                          |
|--------------------|------------------------------------------------------------------------------------------------------------------------------------------------------------------------------------------------|
| Dimensions:        | 250*200*230cm                                                                                                                                                                                  |
| Color:             | Pink                                                                                                                                                                                           |
| Window:            | Concession windows, with gas struts                                                                                                                                                            |
| Electrical:        | 110V/60HZ                                                                                                                                                                                      |
| Net Weight:        | 680kg/830kg                                                                                                                                                                                    |
| Material:          | Frame: Galvanized steel Exterior wall: Cold-rolled steel Insulation: 25mm black cotton Interior wall: ACM Workbench: 201 stainless steel Floor: Non-slip aluminium checkered floor             |
| Accessory:         | 88cm safety chain Trailer hitch ball Trailer coupler Trailer stabilizers Heavy-duty trailer jack with wheel Flip down stainless steel serving shelf Door stop 7 pin trailer connector A/C unit |
| Electrical System: | Electrical panel board Circuit breaker Power sockets Generator receptacles Electrical wires                                                                                                    |
| Lighting:          | Interior lighting units Side lights Trailer tail lights & red reflectors License light LED LOGO sign                                                                                           |
| Water Sink Kits:   | 2 compartment water sinks Commercial faucets for cold & hot water Floor drain                                                                                                                  |

## **Details**

- Front - - Lights -

- Lights - - Front - - Front -

- Side - - Window- - A/C Unit -

- Side - - Door - - Interior -