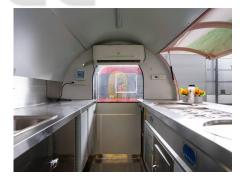

## FR250 Food Trailer

## **Specification**

| Model:             | FR250                                                                                                                                                                                          |
|--------------------|------------------------------------------------------------------------------------------------------------------------------------------------------------------------------------------------|
| Dimensions:        | 250*200*230cm                                                                                                                                                                                  |
| Color:             | Pink                                                                                                                                                                                           |
| Window:            | Concession windows, with gas struts                                                                                                                                                            |
| Electrical:        | 110V/60HZ                                                                                                                                                                                      |
| Net Weight:        | 680kg/830kg                                                                                                                                                                                    |
| Material:          | Frame: Galvanized steel Exterior wall: Cold-rolled steel Insulation: 25mm black cotton Interior wall: ACM Workbench: 201 stainless steel Floor: Non-slip aluminium checkered floor             |
| Accessory:         | 88cm safety chain Trailer hitch ball Trailer coupler Trailer stabilizers Heavy-duty trailer jack with wheel Flip down stainless steel serving shelf Door stop 7 pin trailer connector A/C unit |
| Electrical System: | Electrical panel board Circuit breaker Power sockets Generator receptacles Electrical wires                                                                                                    |
| Lighting:          | Interior lighting units Side lights Trailer tail lights & red reflectors License light LED LOGO sign                                                                                           |
| Water Sink Kits:   | 2 compartment water sinks Commercial faucets for cold & hot water Floor drain                                                                                                                  |

| Water Supply System: | 24V water pump 25L food-grade clean water tank 25L food-grade waste wastewater tank |
|----------------------|-------------------------------------------------------------------------------------|
| Kitchen Equipment:   | Stainless steel workbenches 156L bench fridge Commercial rolled ice cream machine   |
| Warranty:            | 1 year warranty for free                                                            |

## **Details**

- Front - - Lights -

- Lights - - Front - - Front -

- Side - - Window- - A/C Unit -

- Side - - Door - - Interior -