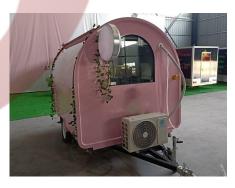

## FR250 Food Trailer

## **Specification**

| Model:             | FR250                                                                                                                                                                                          |
|--------------------|------------------------------------------------------------------------------------------------------------------------------------------------------------------------------------------------|
| Dimensions:        | 250*200*230cm                                                                                                                                                                                  |
| Color:             | Pink                                                                                                                                                                                           |
| Window:            | Concession windows, with gas struts                                                                                                                                                            |
| Electrical:        | 110V/60HZ                                                                                                                                                                                      |
| Net Weight:        | 680kg/830kg                                                                                                                                                                                    |
| Material:          | Frame: Galvanized steel Exterior wall: Cold-rolled steel Insulation: 25mm black cotton Interior wall: ACM Workbench: 201 stainless steel Floor: Non-slip aluminium checkered floor             |
| Accessory:         | 88cm safety chain Trailer hitch ball Trailer coupler Trailer stabilizers Heavy-duty trailer jack with wheel Flip down stainless steel serving shelf Door stop 7 pin trailer connector A/C unit |
| Electrical System: | Electrical panel board Circuit breaker Power sockets Generator receptacles Electrical wires                                                                                                    |
| Lighting:          | Interior lighting units Side lights Trailer tail lights & red reflectors License light LED LOGO sign                                                                                           |
| Water Sink Kits:   | 2 compartment water sinks Commercial faucets for cold & hot water Floor drain                                                                                                                  |

## **Details**

- Front - - Lights -

- Lights - - Front - - Front -

- Side - - Window- - A/C Unit -

- Side - - Door - - Interior -