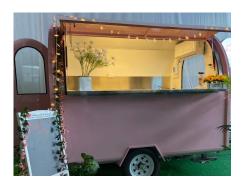

## FR250 Food Trailer

## **Specification**

| Model:             | FR250                                                                                                                                                                                          |
|--------------------|------------------------------------------------------------------------------------------------------------------------------------------------------------------------------------------------|
| Dimensions:        | 250*200*230cm                                                                                                                                                                                  |
| Color:             | Pink                                                                                                                                                                                           |
| Window:            | Concession windows, with gas struts                                                                                                                                                            |
| Electrical:        | 110V/60HZ                                                                                                                                                                                      |
| Net Weight:        | 680kg/830kg                                                                                                                                                                                    |
| Material:          | Frame: Galvanized steel Exterior wall: Cold-rolled steel Insulation: 25mm black cotton Interior wall: ACM Workbench: 201 stainless steel Floor: Non-slip aluminium checkered floor             |
| Accessory:         | 88cm safety chain Trailer hitch ball Trailer coupler Trailer stabilizers Heavy-duty trailer jack with wheel Flip down stainless steel serving shelf Door stop 7 pin trailer connector A/C unit |
| Electrical System: | Electrical panel board Circuit breaker Power sockets Generator receptacles Electrical wires                                                                                                    |
| Lighting:          | Interior lighting units Side lights Trailer tail lights & red reflectors License light LED LOGO sign                                                                                           |
| Water Sink Kits:   | 2 compartment water sinks Commercial faucets for cold & hot water Floor drain                                                                                                                  |

## **Details**

- Front - - Lights -

- Lights - - Front - - Front -

- Side - - Window- - A/C Unit -

- Side - - Door - - Interior -