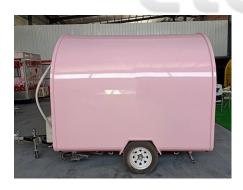

## FR250 Food Trailer

## **Specification**

| Model:             | FR250                                                                                                                                                                                          |
|--------------------|------------------------------------------------------------------------------------------------------------------------------------------------------------------------------------------------|
| Dimensions:        | 250*200*230cm                                                                                                                                                                                  |
| Color:             | Pink                                                                                                                                                                                           |
| Window:            | Concession windows, with gas struts                                                                                                                                                            |
| Electrical:        | 110V/60HZ                                                                                                                                                                                      |
| Net Weight:        | 680kg/830kg                                                                                                                                                                                    |
| Material:          | Frame: Galvanized steel Exterior wall: Cold-rolled steel Insulation: 25mm black cotton Interior wall: ACM Workbench: 201 stainless steel Floor: Non-slip aluminium checkered floor             |
| Accessory:         | 88cm safety chain Trailer hitch ball Trailer coupler Trailer stabilizers Heavy-duty trailer jack with wheel Flip down stainless steel serving shelf Door stop 7 pin trailer connector A/C unit |
| Electrical System: | Electrical panel board Circuit breaker Power sockets Generator receptacles Electrical wires                                                                                                    |
| Lighting:          | Interior lighting units Side lights Trailer tail lights & red reflectors License light LED LOGO sign                                                                                           |
| Water Sink Kits:   | 2 compartment water sinks Commercial faucets for cold & hot water Floor drain                                                                                                                  |

## **Details**

- Front - - Lights -

- Lights - - Front - - Front -

- Side - - Window- - A/C Unit -

- Side - - Door - - Interior -